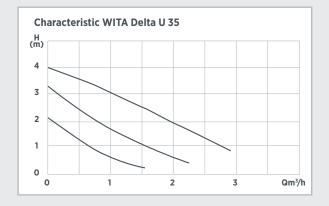

## **Product specials**

- Warranty
- Cataphoresis coated pump housing

Max. pump lift 4 m 3.000 l/h Max. flow rate Power consumption 28 - 63 W 1 x 230V, 50 Hz Supply voltage

Ip rating IP 42

Ambient temperature 0 °C to +40 °C Media temperature +5 °C to +110 °C