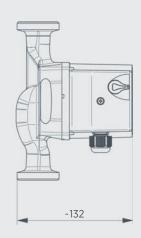

Temperature class TF 110 as per CEN 335-2-51

Max. system pressure 10 bar

Connection size DN 15, DN 20, DN, 25, DN 32 Installation lengths 110 mm, 130 mm, 180 mm Pump housing material variant in grey cast iron,