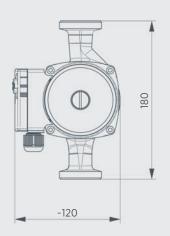

Temperature class TF 110 as per CEN 335-2-51

Max. system pressure 10 bar

Connection size DN 15, DN 20, DN, 25, DN 32 Installation lengths 110 mm, 130 mm, 180 mm Pump housing material variant in grey cast iron,