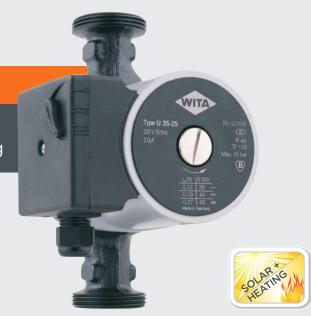

## WITA U 35

## **Product specials**

- Warranty
- Cataphoresis coated pump housing

Max. pump lift 4 m 3.000 l/h Max. flow rate Power consumption 28 - 63 W 1 x 230V, 50 Hz Supply voltage

Ip rating IP 42

Ambient temperature 0 °C to +40 °C Media temperature +5 °C to +110 °C

Temperature class TF 110 as per CEN 335-2-51

Max. system pressure 10 bar

Connection size DN 15, DN 20, DN, 25, DN 32 Installation lengths 110 mm, 130 mm, 180 mm Pump housing material variant in grey cast iron,

cataphoresis coated, Brass

Weight incl. insulation 2.5 kg

<sup>\*</sup> available only outside the EU